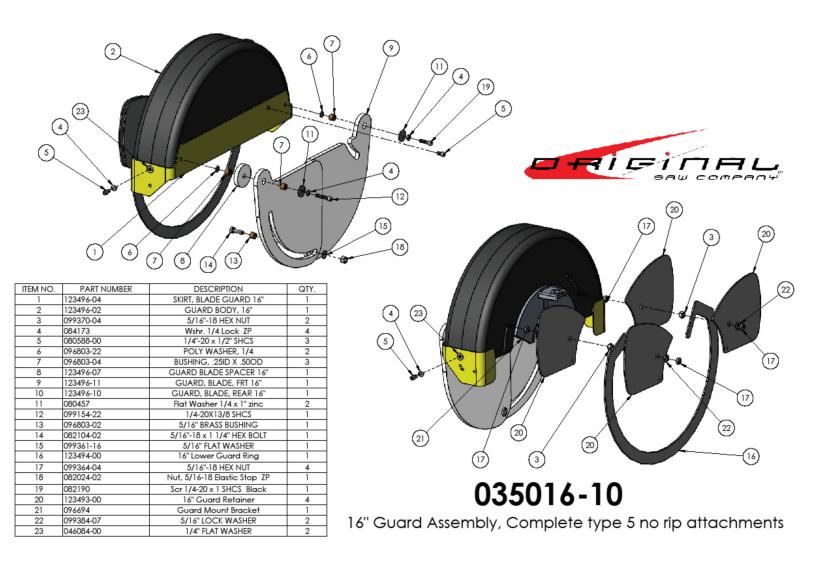

| 1    |
| 19       | 099364-04   | 5/16"-18 HEX NUT             | 2    |
| 20       | 046084-00   | 1/4" FLAT WASHER             | 2    |
| 21       | 91102A750   | Wshr. 1/4 Lock ZP            | 4    |
| 22       | 082024-02   | Nut, 5/16-18 Elastic Stop ZP | 1    |
| 23       | 082190      | Scr 1/4-20 x 1 SHCS Black    | 1    |



14" Guard Assembly, Complete type 5 no rip attachments

### Order only genuine replacement parts from your Original Saw Company Dealer.

When ordering parts be sure to include:

- Name of manufacturer—Original Saw Company
- Complete machine identification data found on name plate on front of frame
- Complete motor identification from motor name plate
- Quantity, part number and description of parts required
- Complete shipping and billing instructions



### Order only genuine replacement parts from your Original Saw Company Dealer.

When ordering parts be sure to include:

- Name of manufacturer—Original Saw Company
- Complete machine identification data found on name plate on front of frame
- Complete motor identification from motor name plate
- Quantity, part number and description of parts required
- Complete shipping and billing instructions

| ITEM NO. | PART NUMBER | DESCRIPTION                            | QTY. |
|----------|-------------|----------------------------------------|------|
| 1        | 123518-00   | 32" HD Arm (Std)                       | 1    |
|          | 123518-01   | 40" HD Arm (Med)                       |      |
| 2        | 083294      | HD Arm Clamp Handle                    | 1    |
| 3        | 083122