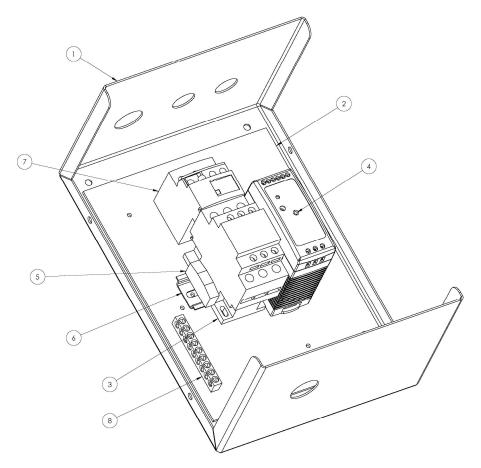

## Magnetic Starter Assembly Magnetic starter with DC control circuit For Heavy Duty Series models

| Ind | ex Description                  | Qty | 5hp 3 phase       | 5hp 3 phase       |
|-----|---------------------------------|-----|-------------------|-------------------|
| No. |                                 |     | 230 v             | 460 v             |
| Ent | ire assembly part numbers       |     | 700740-12-230     | 700740-07-460     |
| 1   | Enclosure (2 pcs back and door) | 1   | 201474-28         | 201474-28         |
| 2   | Sublate                         | 1   | 201474-28s        | 201474-28s        |
| 3   | Contactor                       | 1   | 122108-82-24vdc   | 122108-82-24vdc   |
| 4   | DC power supply                 | 1   | 122105-70-100/260 | 122105-70-200/550 |
| 5   | End stop (din rail)             | 2   | 068720-16         | 068720-16         |
| 6   | Din Rail                        | 1   | hardware item     | hardware item     |
| 7   | Thermal overload                | 1   | 122110-85         | 122110-82         |
| 8   | Ground lug                      | 2   | 081769-06         | 081769-06         |

| 3hp 1 phase       |  |  |  |  |  |
|-------------------|--|--|--|--|--|
| 220 v             |  |  |  |  |  |
| 700740-16-230     |  |  |  |  |  |
| 201474-28         |  |  |  |  |  |
| 201474-28s        |  |  |  |  |  |
| 122108-82-24vdc   |  |  |  |  |  |
| 122105-70-100/260 |  |  |  |  |  |
| 068720-16         |  |  |  |  |  |
| hardware item     |  |  |  |  |  |
| 122110-86         |  |  |  |  |  |
| 081769-06         |  |  |  |  |  |