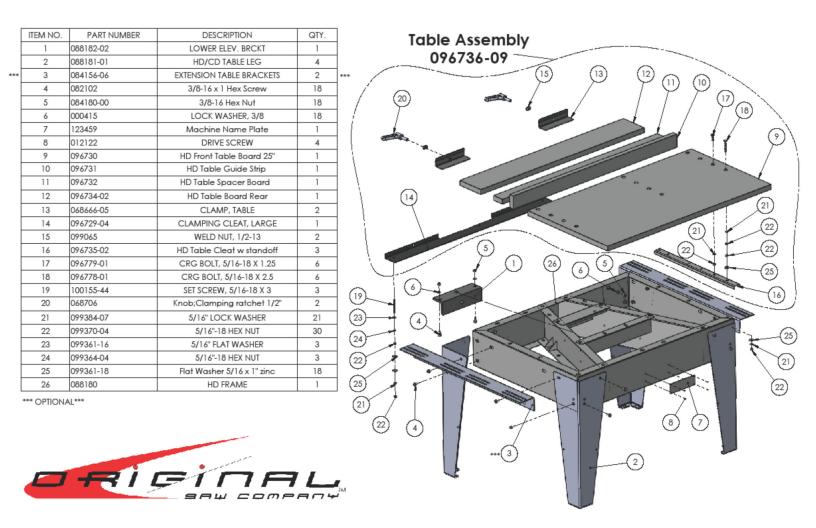

#### **Alternate Guide Strip Positions**

Your saw was assembled with the guide strip in the most frequently used position on the work table (see figure 3). The guide strip may be moved to alternate positions to accommodate varying uses. Moving the guide strip behind the spacer board will allow for maximum cross cutting capabilities. Moving the guide strip back to the rear board will provide for maximum ripping capability.

### Order only genuine replacement parts from your Original Saw Company Dealer.

When ordering parts be sure to include:

- Name of manufacturer—Original Saw Company
- Complete machine identification data found on name plate on front of frame
- Complete motor identification from motor name plate
- Quantity, part number and description of parts required
- Complete shipping and billing instructions