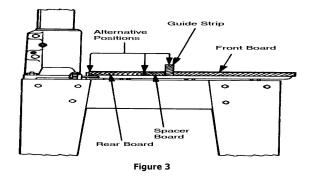

#### **Alternate Guide Strip Positions**

Your saw was assembled with the guide strip in the most frequently used position on the work table (see figure 3). The guide strip may be moved to alternate positions to accommodate varying uses. Moving the guide strip behind the spacer board will allow for maximum cross cutting capabilities. Moving the guide strip back to the rear board will provide for maximum ripping capability.