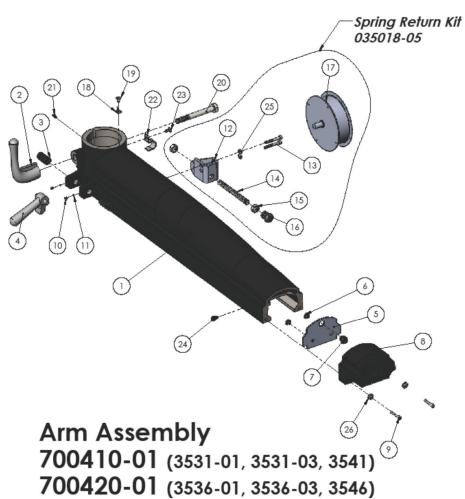

| ITEM NO. | PART NUMBER | DESCRIPTION                            | QTY. |
|----------|-------------|----------------------------------------|------|
| 1        | 123518-00   | 32" HD Arm (Std)                       | 1    |
|          | 123518-01   | 40" HD Arm (Med)                       |      |
| 2        | 083294      | HD Arm Clamp Handle                    | 1    |
| 3        | 083122      | Miter Latch Screw                      | 2    |
| 4        | 096767      | HD Miter Latch                         | 1    |
| 5        | 088183-01   | HD Dust Cover w/ bumper<br>holes       | 1    |
| 6        | 070869      | Bumper                                 | 2    |
| 7        | 048822      | Strain Relief                          | 1    |
| 8        | 096728-02   | HD End Cap w/ single hole              | 1    |
| 9        | 082190      | 1/4-20 x 1" Soc Hd Cap Scr             | 2    |
| 10       | 082387      | Scr 1/4-20 x 1/4 SSCPPT Black          | 2    |
| 11       | 083412      | 1/4" Set Screw Slug                    | 2    |
| 12       | 084962-01   | HD Bracket, Reel Mounting<br>Type 2    | 1    |
| 13       | 099154-28   | 1/4-20 x 1 5/8 Soc Hd Cap<br>Scr       | 2    |
| 14       | 088186      | HD Bumper Stud Cut to<br>Length        | 1    |
| 15       | 099366-10   | HEX JAM NUT, 1/2-13                    | 2    |
| 16       | 068653-01   | 1/2" Rod Bumper                        | 1    |
| 17       | 066212-00   | Spring Return                          | 1    |
| 18       | 203597-01   | Pointer                                | 1    |
| 19       | 080489      | PHPS, 1/4-20 X 3/8                     | 1    |
| 20       | 096771-01   | Arm Clamp Bolt                         | 1    |
| 21       | 080648      | 1/4-20 x 1/2 Cup Pt Set<br>Screw       | 1    |
| 22       | 81778       | Cable Clamp                            | 1    |
| 23       | 080634      | Scr 1/4-20 x 1/2<br>Rd.Hd.Sltd.Mach.ZP | 1    |
| 24       | 082200      | Scr 5/16 x 3/8 SHCS Black              | 1    |
| 25       | 084173      | Wshr. 1/4 Lock ZP                      | 2    |
| 26       | 099384-07   | 5/16" LOCK WASHER                      | 2    |