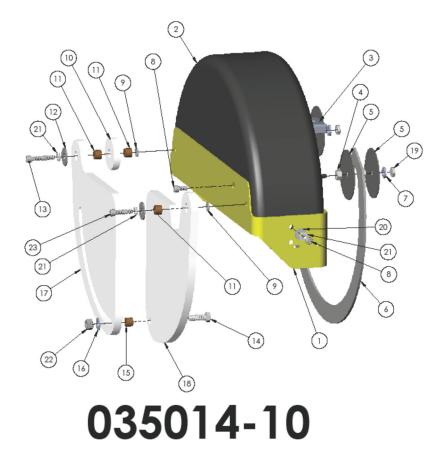

| ITEM NO. | PART NUMBER | DESCRIPTION                  | QTY. |
|----------|-------------|------------------------------|------|
| 1        | 096614-04   | SKIRT, BLADE GUARD 14"       | 1    |
| 2        | 096614-02   | GUARD BODY, 14"              | 1    |
| 3        | 096694      | Guard Mount Bracket          | 1    |
| 4        | 099370-04   | 5/16"-18 HEX NUT             | 4    |
| 5        | 400720      | BLADE GUARD RETAINER 12"     | 4    |
| 6        | 096798-00   | RING, 14" GUARD              | 1    |
| 7        | 099384-07   | 5/16" LOCK WASHER            | 2    |
| 8        | 099154-08   | 1/4-20X1/2 SHCS              | 3    |
| 9        | 096803-22   | POLY WASHER, 1/4             | 2    |
| 10       | 096614-07   | GUARD BLADE SPACER 12"       | 1    |
| 11       | 096803-04   | BUSHING, .25ID X .50OD       | 3    |
| 12       | 099361-18   | Flat Washer 1/4 x 1" zinc    | 2    |
| 13       | 0996154-22  | 1/4-20X13/8 SHCS             | 1    |
| 14       | 082104-02   | 5/16"-18 x 1 1/4" HEX BOLT   | 1    |
| 15       | 096803-02   | 5/16" BRASS BUSHING          | 1    |
| 16       | 099361-16   | 5/16" FLAT WASHER            | 1    |
| 17       | 096614-10   | GUARD, BLADE, REAR 12"       | 1    |
| 18       | 096614-11   | GUARD, BLADE, FRT 12"        | 1    |
| 19       | 099364-04   | 5/16"-18 HEX NUT             | 2    |
| 20       | 046084-00   | 1/4" FLAT WASHER             | 2    |
| 21       | 91102A750   | Wshr. 1/4 Lock ZP            | 4    |
| 22       | 082024-02   | Nut, 5/16-18 Elastic Stop ZP | 1    |
| 23       | 082190      | Scr 1/4-20 x 1 SHCS Black    | 1    |

14" Guard Assembly, Complete type 5 no rip attachments