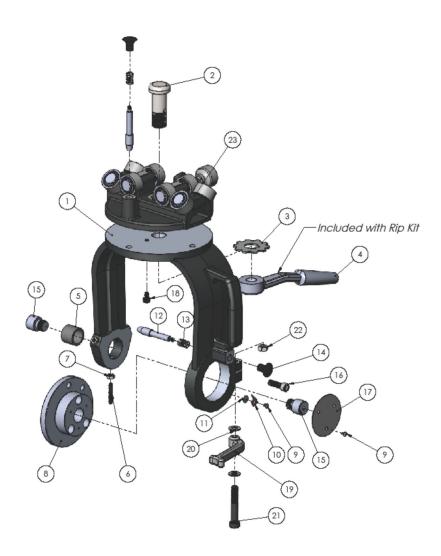

| ITEM NO. | PART NUMBER                | DESCRIPTION               | QTY. |
|----------|----------------------------|---------------------------|------|
| 1        | 96737                      | HD Yoke                   | 1    |
| 2        | 067927                     | KING BOLT                 | 1    |
| 3        | 068655                     | Adjuster Washer           | 1    |
| 4        | 096774                     | YOKE CLAMP HANDLE         | 1    |
| 5        | 101122                     | TRUNION BUSHING           | 1    |
| 6        | 082403-00                  | 1/4"-20 CP SET SCREW      | 3    |
| 7        | 099364-04                  | Nut 5/16-18 Hex Jam       | 3    |
| 8        | 83356-01                   | DIAL PLATE                | 1    |
| 9        | 099262-04                  | PHPS, 8-32 X 1/4          | 4    |
| 10       | 203588-01                  | Pointer                   | 1    |
| 11       | 030251                     | #10 flat washer           | 1    |
| 12       | 119510                     | Locating Pin              | 1    |
| 13       | 088165                     | Locating Pin Spring       | 1    |
| 14       | 069532-00                  | Ball Knob                 | 1    |
| 15       | 101121                     | Trunion Stud              | 2    |
| 16       | 082173-00                  | 3/8"-16 x 1 1/4" SHCS     | 3    |
| 17       | 101118                     | HD Dial Logo Plate        | 1    |
| 18       | 082200                     | Scr 5/16 x 3/8 SHCS Black | 1    |
| 19       | 201361                     | Bevel clamp handle        | 1    |
| 20       | 080674                     | 3/8" Flat Washer          | 2    |
| 21       | 082182                     | SHCS, 3/8-16 X 2 3/4      | 1    |
| 22       | 99370-07                   | HEX NUT, 5/16-18          | 1    |
| 23       | HD Roller Head<br>Assembly | SEE PAGE 10               | 1    |

HD Yoke Assembly 700300-03