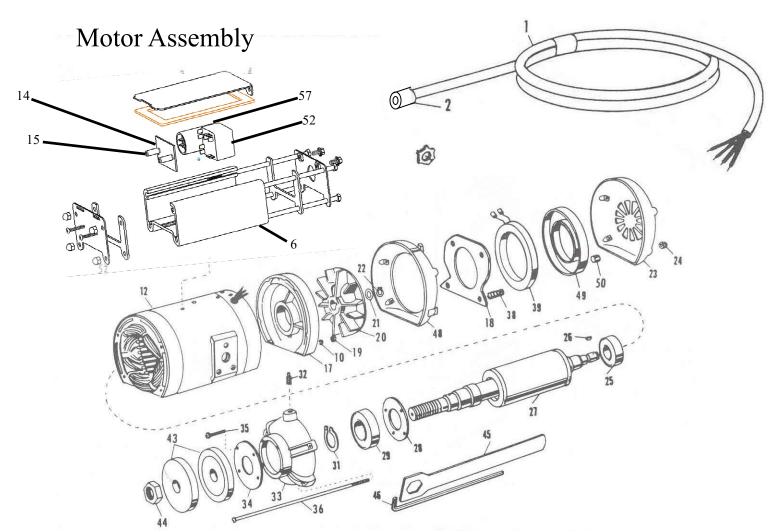

-------|--|--|--|--|--|
| 220 v             |  |  |  |  |  |
| 700740-16-230     |  |  |  |  |  |
| 201474-28         |  |  |  |  |  |
| 201474-28s        |  |  |  |  |  |
| 122108-82-24vdc   |  |  |  |  |  |
| 122105-70-100/260 |  |  |  |  |  |
| 068720-16         |  |  |  |  |  |
| hardware item     |  |  |  |  |  |
| 122110-86         |  |  |  |  |  |
| 081769-06         |  |  |  |  |  |

### Order only genuine replacement parts from your Original Saw Company Dealer.

When ordering parts be sure to include:

- Name of manufacturer—Original Saw Company
- Complete machine identification data found on name plate on front of frame
- Complete motor identification from motor name plate
- · Quantity, part number and description of parts required
- Complete shipping and billing instructions





| Ind<br>No. | ex Part<br>No.         | Description                                                 | Qty    | Ind<br>No.     | ex Part<br>No.         | Description                                       | Qty    |
|------------|------------------------|-------------------------------------------------------------|--------|----------------|------------------------|---------------------------------------------------|--------|
| 1          | 064540                 | #14-4 motor cable                                           | 1      | 31<br>32       | 541351<br>123497-02    | Retaining Ring<br>Sud Kit                         | 1      |
| 2          | 081724-01<br>068820-02 | Strain Relief—Liquid tight fitting<br>Nut—for strain relief | 1      | 32<br>33<br>34 | 088146<br>070786-01    | Arb