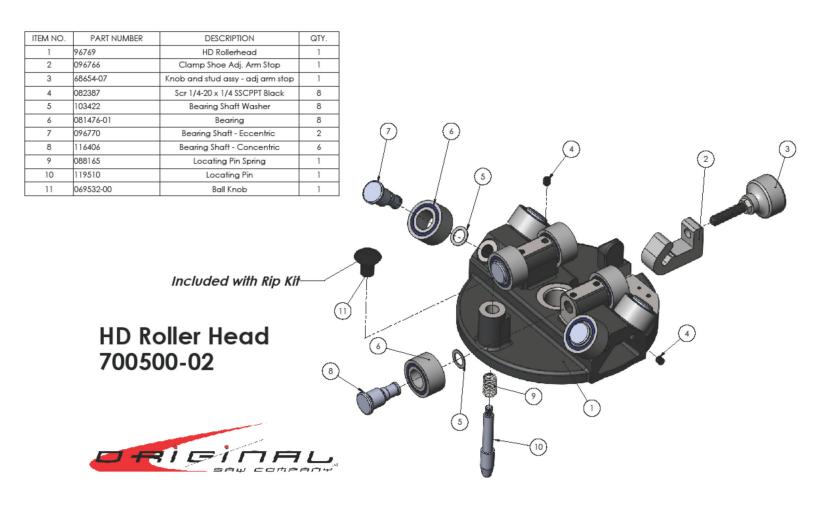

| ITEM NO. | PART NUMBER | DESCRIPTION                  | QTY. |
|----------|-------------|------------------------------|------|
| 1        | 096614-04   | SKIRT, BLADE GUARD 14"       | 1    |
| 2        | 096614-02   | GUARD BODY, 14"              | 1    |
| 3        | 096694      | Guard Mount Bracket          | 1    |
| 4        | 099370-04   | 5/16"-18 HEX NUT             | 4    |
| 5        | 400720      | BLADE GUARD RETAINER 12"     | 4    |
| 6        | 096798-00   | RING, 14" GUARD              | 1    |
| 7        | 099384-07   | 5/16" LOCK WASHER            | 2    |
| 8        | 099154-08   | 1/4-20X1/2 SHCS              | 3    |
| 9        | 096803-22   | POLY WASHER, 1/4             | 2    |
| 10       | 096614-07   | GUARD BLADE SPACER 12"       | 1    |
| 11       | 096803-04   | BUSHING, .25ID X .50OD       | 3    |
| 12       | 099361-18   | Flat Washer 1/4 x 1" zinc    | 2    |
| 13       | 0996154-22  | 1/4-20X13/8 SHCS             | 1    |
| 14       | 082104-02   | 5/16"-18 x 1 1/4" HEX BOLT   | 1    |
| 15       | 096803-02   | 5/16" BRASS BUSHING          | 1    |
| 16       | 099361-16   | 5/16" FLAT WASHER            | 1    |
| 17       | 096614-10   | GUARD, BLADE, REAR 12"       | 1    |
| 18       | 096614-11   | GUARD, BLADE, FRT 12"        | 1    |
| 19       | 099364-04   | 5/16"-18 HEX NUT             | 2    |
| 20       | 046084-00   | 1/4" FLAT WASHER             | 2    |
| 21       | 91102A750   | Wshr. 1/4 Lock ZP            | 4    |
| 22       | 082024-02   | Nut, 5/16-18 Elastic Stop ZP | 1    |
| 23       | 082190      | Scr 1/4-20 x 1 SHCS Black    | 1    |