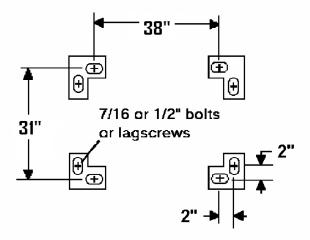

#### FLOOR MOUNTING DIMENSIONS

Your saw may be mounted to the floor. Use the diagram at right to assist you in placing the saw and fastening it to the floor.

**Unpacking and Attaching the Table Legs** Your Original Radial Arm Saw has been completely assembled, tested and then partially disassembled. The box included in your shipment contains the following items necessary for assembly of your saw: