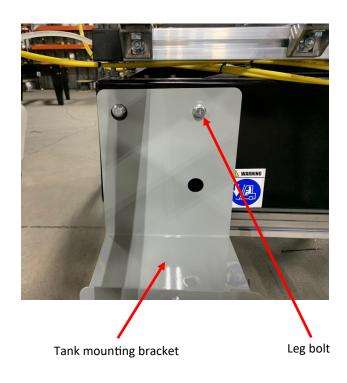

### **Installation**

Mount the tank bracket to the saw frame by removing the upper right leg bolt, set the bracket in place and re-install the leg bolt.

The suction line, mixing valve and air supply will already be installed.