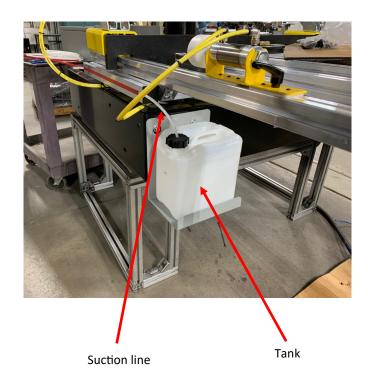

#### **Operation**

Mix 4oz of Kool Mist formula with 1 gallon of water (in the tank provided).

If your saw has pneumatic clamps, the system will start when the clamps are activated and stop when deactivated.