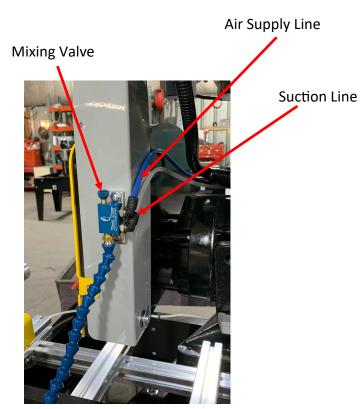

### **Installation**

Mount the tank bracket to the saw frame by removing the upper right leg bolt, set the bracket in place and re-install the leg bolt.

The suction line, mixing valve and air supply will already be installed.

Without pneumatic clamps, an air supply of approximately 40 psi will need to be added. The mixing valve may be used to shut off the spray when not in use.

On the initial set-up, it will take a minute for the fluid to reach the spray nozzle.