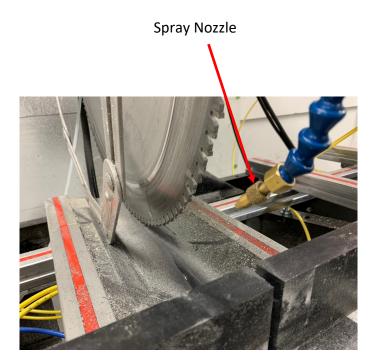

Without pneumatic clamps, an air supply of approximately 40 psi will need to be added. The mixing valve may be used to shut off the spray when not in use.

On the initial set-up, it will take a minute for the fluid to reach the spray nozzle.

The spray can be adjusted on the mixing valve and at the nozzle.