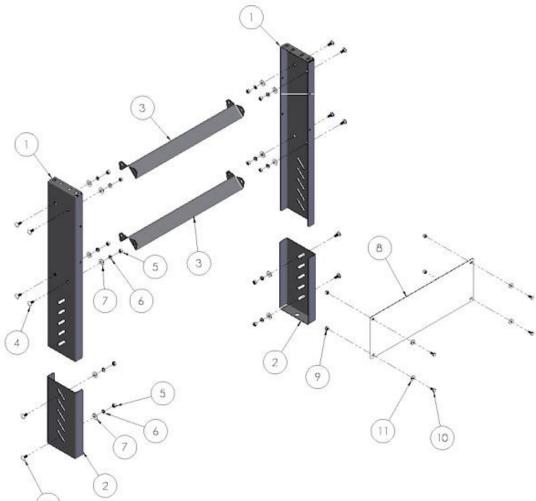

## Assembly instructions:

- 1. Attach the adjustable feet with the included carriage bolts. Pay attention to install the heads outside and the lock washer and hex nut in the inside of the formed channel. Mount the adjustable feet at the lowest point in the adjustability range and both feet at the same height; this will make the final adjustment easier.
- 2. After the adjustable feet have been bolted on attach the braces (index#3) paying special attention to line up the square holes in the leg with the square hole in the brace. Insert the included carriage bolt (8 pieces) with the head to the outside and the lock washer and hex nut on the inside of the formed channel of the leg. NOTE: do not tighten completely until leg has been placed and leveled.
- 3. Adjusting the leg to the proper height will require assistance from another person. To adjust the leg to the proper height loosen the hex nuts on the inside of the adjustable foot, then lift the leg assembly to the proper height and tighten. (Note the each bolt layout will only allow a few inches of adjustment) If the foot needs to be moved past its range of motion the bolts may need to be repositioned to the next slot up or down to achieve the proper height.

## Assembly instructions:

4. Final step, attach the brace (#8 on diagram p/n 0841749-51 or -53) using the 4 included 1/4" hex head bolts (item # 10), 1/4" flat washer (index# 11) and 1/4" nylon lock nut (index# 9). Do not tighten until the leg has been adjusted to the proper height and placed in its final location, then tighten bolts for this brace and the cross braces

Email: customerservice@originalsaw.com

www.originalsaw.com

| #                | part#                                | description                         | qty                                                                                                                                                                                                                                                                                                                                                                                                                                                                        |
|------------------|--------------------------------------|-------------------------------------|----------------------------------------------------------------------------------------------------------------------------------------------------------------------------------------------------------------------------------------------------------------------------------------------------------------------------------------------------------------------------------------------------------------------------------------------------------------------------|
| 1                | 084179-02                            | Leg                                 | 2                                                                                                                                                                                                                                                                                                                                                                                                                                                                          |
| 2                | 084179-04                            | Foot, adjustable                    | 2                                                                                                                                                                                                                                                                                                                                                                                                                                                                          |
| 3                | See belo                             | w                                   | 2                                                                                                                                                                                                                                                                                                                                                                                                                                                                          |
|                  | 084179-06                            | Brace, leg (20.4" wide assy # 04002 | 29-00)                                                                                                                                                                                                                                                                                                                                                                                                                                                                     |
|                  | 084179-10                            | Brace, Leg (14" wide assy # 040029  | -04)                                                                                                                                                                                                                                                                                                                                                                                                                                                                       |
|                  |                                      |                                     |                                                                                                                                                                                                                                                                                                                                                                                                                                                                            |
| 4                | 096779-00                            | carriage bolt 5/16-18 x .75         | 12                                                                                                                                                                                                                                                                                                                                                                                                                                                                         |
| 5                | 099370-04                            | hex nut 5/16-18                     | 12                                                                                                                                                                                                                                                                                                                                                                                                                                                                         |
| 6                | 099384-07                            | lock washer 5/16                    | 12                                                                                                                                                                                                                                                                                                                                                                                                                                                                         |
| 7                | 099361-16                            | 5/16 flat washer                    | 12                                                                                                                                                                                                                                                                                                                                                                                                                                                                         |
| 8                | See below                            |                                     | 1                                                                                                                                                                                                                                                                                                                                                                                                                                                                          |
|                  | 084179-51                            | brace (wide assy # 040029-00)       |                                                                                                                                                                                                                                                                                                                                                                                                                                                                            |
|                  | 084179-53                            | brace (narrow assy # 040029-04)     |                                                                                                                                                                                                                                                                                                                                                                                                                                                                            |
|                  |                                      |                                     |                                                                                                                                                                                                                                                                                                                                                                                                                                                                            |
| 9                | 082024                               | 1/4" nyloc nut                      | 4                                                                                                                                                                                                                                                                                                                                                                                                                                                                          |
| 10               | 082096                               | hex head bolt 1/4"-20 x 3/4         | 4                                                                                                                                                                                                                                                                                                                                                                                                                                                                          |
| 11               | 046084                               | 1/4" flat washer                    | 4                                                                                                                                                                                                                                                                                                                                                                                                                                                                          |
| parts not shown: |                                      |                                     |                                                                                                                                                                                                                                                                                                                                                                                                                                                                            |
|                  | Logo labels                          |                                     |                                                                                                                                                                                                                                                                                                                                                                                                                                                                            |
|                  | 1<br>2<br>3<br>4<br>5<br>6<br>7<br>8 | 1 084179-02 2 084179-04 3 See belo  | 1 084179-02 Leg 2 084179-04 Foot, adjustable 3 See below 084179-06 Brace, leg (20.4" wide assy # 040029 084179-10 Brace, Leg (14" wide assy # 040029 4 096779-00 carriage bolt 5/16-18 x .75 5 099370-04 hex nut 5/16-18 6 099384-07 lock washer 5/16 7 099361-16 5/16 flat washer 8 See below 084179-51 brace (wide assy # 040029-00) 084179-53 brace (narrow assy # 040029-04)  9 082024 1/4" nyloc nut 10 082096 hex head bolt 1/4"-20 x 3/4 11 046084 1/4" flat washer |